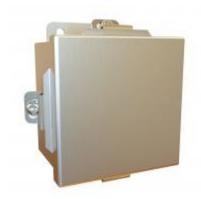

# Type 4X Stainless Steel Junction Box 1414 N4 SS Series

Lift-Off Cover with Clamps

CE

# Construction

- Formed from 14 gauge 304 stainless steel.
- Smooth, continuously welded seams.
- Welded brackets provide for enclosure mounting.
- Lift-Off cover is secured with stainless steel clamps and screws.
- Seamless poured-in place gasket.
- All models larger than 4" x 4" include a removable 14 gauge inner panel.
- Tapped studs are provided for mounting inner panels.
- A bonding stud is provided on the door and a grounding stud is provided in the enclosure.

# Finish

- Cover and enclosure are natural stainless steel with a smooth brushed finish.
- Removable inner panel is finished in white powder coating.