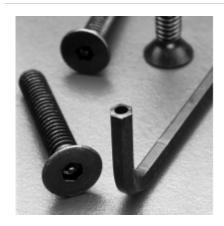

## **Tamper Resistant Screws IMETRSK Series**

- Replacement screws for side and rear panels.
- Provide added safety and security.
- Package consists of 8 security hex screws and 1 security hex key.
- Please see the chart below to determine how many kits to order.