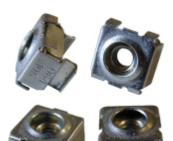

## 12-24 Nickel Square Hole Cage Nut 1421CNC Series

**Note:** This product line has been discontinued as a stocked series. Information is for reference only. It has been replaced with **CAGNUT Series**. For alternative solution assistance, **contact Hammond here** or call: USA (716) 630-7030, Canada and International (519) 822-2960.

## **Features**

- 12-24 cage nuts for square hole punched panel rails
- Has the holding strength of a 12-24 nut
- Zinc plated