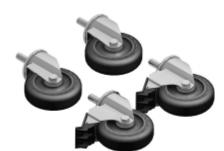

- Heavy duty casters set of 4 consisting of 2 locking and 2 non locking
- Features ball bearing swivel and hard composition wheels.
- Mfg rating of 1000 lbs set of 4

1425HME

- Wheels are 4" diameter
- · Threads into base