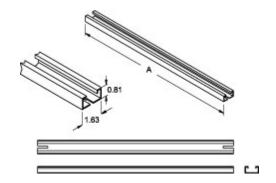

## "C" Channel Mounting Kit S2CCMK Series

- For use in Turrets, Data Terminals and Bases.
- Provide adjustable (side to side) mounting support for Base Panels and all Rail Support Kits
- Available in 4 widths.
- Finished in textured black.

| Part No. | Fits Console Width | Α     |
|----------|--------------------|-------|
| 2CMC24   | 24.00              | 23.50 |
| 2CMC36   | 36.00              | 33.50 |
| 2CMC48   | 48.00              | 47.50 |
| 2CMC60   | 60.00              | 59.50 |