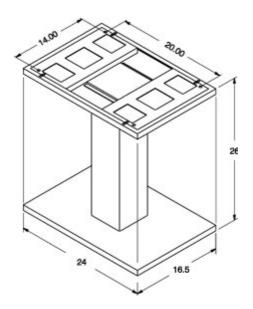

## **Pedestal** S2CP Series

- Maintains NEMA rating of system.
- Formed 14 gauge steel.
- Also offered with formed 14 gauge stainless steel.
- Stiffeners added for solid stability.
- Open top and bottom provides an unobstructed wireway for pull through cabling.
- Can be mounted directly on floor or on a plinth.
- Available in light gray and stainless steel.