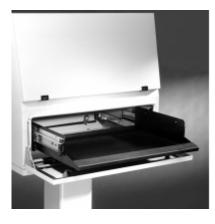

## **Terminal Keyboard Shelf S2CKS Series**

- Designed specifically for use in Data Terminal.
- Sloped wrist rest provides comfort for operator.
- · Locks in place when extended.
- 20" width accommodates standard width keyboards.
- Finished in textured black.
- Slides included.
- Slide-out mouse pad (left or right) included.

| Part No. | Height | Width | Depth |
|----------|--------|-------|-------|
| 2CWDSR   | 3.88   | 20    | 15.63 |

Tags: Series 2000, keyboard, shelf, sliding, desk, modular, console, mouse

Data subject to change without notice