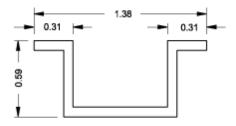

# **Symmetric DIN 3 Pro**

#### **CENELEC Pro**

| AsymmetricDIN 1 Profile | Symmetric DIN 3 Profile | Cenelec Profile |        |
|-------------------------|-------------------------|-----------------|--------|
| Part No.                | Part No.                | Part No.        | Length |
| 2D1K12                  | 2D2K12                  | 2DCK12          | 9.75   |
| 2D1K16                  | 2D2K16                  | 2DCK16          | 13.75  |
| 2D1K20                  | 2D2K20                  | 2DCK20          | 17.75  |
| 2D1K24                  | 2D2K24                  | 2DCK24          | 21.75  |
| 2D1K30                  | 2D2K30                  | 2DCK30          | 27.75  |