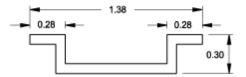

#### **CENELEC Pro**

| AsymmetricDIN 1 Profile | Symmetric DIN 3 Profile | Cenelec Profile |        |
|-------------------------|-------------------------|-----------------|--------|
| Part No.                | Part No.                | Part No.        | Length |
| 2D1K12                  | 2D2K12                  | 2DCK12          | 9.75   |
| 2D1K16                  | 2D2K16                  | 2DCK16          | 13.75  |
| 2D1K20                  | 2D2K20                  | 2DCK20          | 17.75  |
| 2D1K24                  | 2D2K24                  | 2DCK24          | 21.75  |
| 2D1K30                  | 2D2K30                  | 2DCK30          | 27.75  |