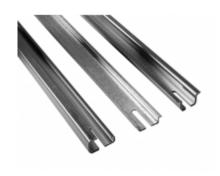

## **Eclipse DIN Rails DR Series**

- Field installable.
- Includes a set of 3 plated rails.
- Available in 3 industry standard profiles DIN 1, DIN 3, and CENELEC.
- DIN rail mounting kit required for installation.
- Rails have an oblong slot on each end for ease of mounting.
- Zinc plated.