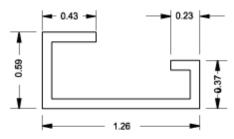

## **Asymmetric DIN 1 Pro**

#### **CENELEC Pro**

| AsymmetricDIN 1 Profile | Symmetric DIN 3 Profile | Cenelec Profile |        |
|-------------------------|-------------------------|-----------------|--------|
| Part No.                | Part No.                | Part No.        | Length |
| 2D1K12                  | 2D2K12                  | 2DCK12          | 9.75   |
| 2D1K16                  | 2D2K16                  | 2DCK16          | 13.75  |
| 2D1K20                  | 2D2K20                  | 2DCK20          | 17.75  |
| 2D1K24                  | 2D2K24                  | 2DCK24          | 21.75  |
| 2D1K30                  | 2D2K30                  | 2DCK30          | 27.75  |