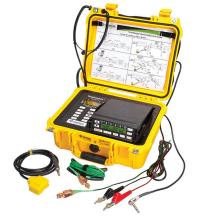

## TF1ABLP,KIT, TR AERIALPLUSBURIEDW/PAIRID

TF1ABLP Kit, ToneRanger with Aerial, Buried & Pair ID

Cat No: 10101-51400 UPC No: 783310520191

## Description

- Direct buried fault location, it gives an exact location to the fault •
- Locates open shield and open bond faults •
- Locates twisted-pair resistance faults in aerial, underground, and direct buried cable •
- Locates splits, opens and bridge taps •
- Sends Pair ID tone throughwet pulp and saves service outage time on small count section throws ٠
- Locates open shields and shield to earth faults •
- Does not interfere with DSL, IPTV or digital services onadjacent lines •
- NEW easy user interface •

## **Specifications**

Includes : ToneRanger With Aerial, Buried And Pair ID •