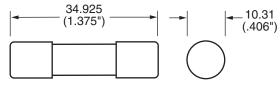

## Axial Lead and Cartridge Fuses

Midget

## KLQ Series Fuse KLQ Series

- The Littelfuse KLQ series is designed to protect gaseous vapor fixtures, HID ballasts, and other electronic and lighting circuits.
- The KLQ is the same physical size as the Littelfuse BLS, but has more time delay to handle transient and inrush currents.