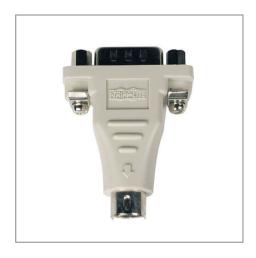

# Combo-Mouse Serial to PS/2 Adapter (Mini-DIN6M to DB9M)

MODEL NUMBER: P110-000-R

#### **Highlights**

- DB9 Male to PS/2 6pin Male Molded Adapter
- Use this adapter to convert a CPU's PS/2 mouse port to accept a DB9 mouse
- Converts a MiniDin6 female port into a DB9 male serial port

## **Description**

Tripp Lite's combination mouse adapter allows Microsoft or Logitech combination serial-PS/2 mice with a serial cable to connect to a PS/2 style computer port. This adapter will only work with the Microsoft or Logitech combination mouse. Clamshell retail packaging.