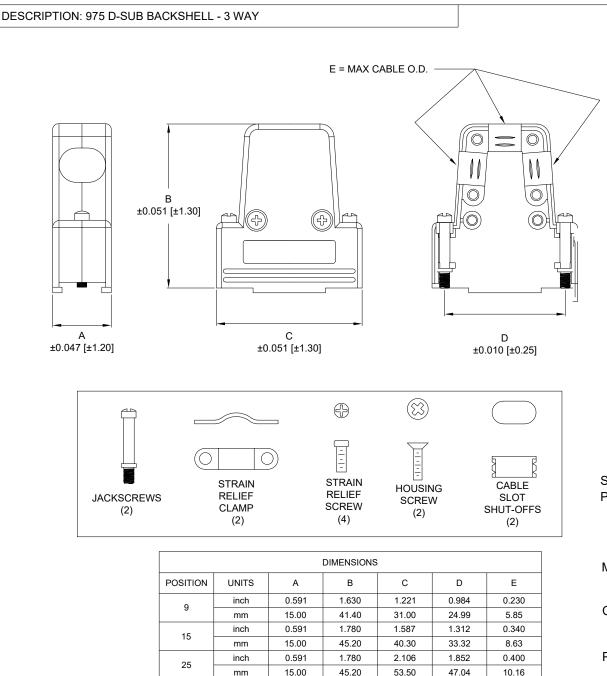

#### SPECIFICATIONS: MATERIALS:

PLASTIC: METALIZED:

4-40 JACKSCREWS:

HOUSING SCREWS:

STRAIN RELIEF: STRAIN RELIEF SCREWS: CABLE SLOT SHUT OFF:

**OPERATING TEMPERATURE:** 

ABS, UL94 HB NICKEL PLATED ABS, UL94 HB

ZINC PLATED STEEL (BLACK OXIDE PLASTIC VERSION) ZINC PLATED STEEL (BLACK OXIDE PLASTIC VERSION) ZINC PLATED STEEL ZINC PLATED STEEL ABS, UL94 HB (NICKEL PLATED METAL VERSION) 0°C TO +80°C (DUE TO ABS)

### **BACKSHELL KIT INCLUDES:**

(2) BACKSHELL HALVES

(2) #4-40 JACKSCREWS

(2) HOUSING SCREWS (SELF-TAPPING)

(2) STRAIN RELIEF CLAMP

(4) STRAIN RELIEF SCREWS (SELF-TAPPING)

(2) CABLE SLOT SHUT-OFFS